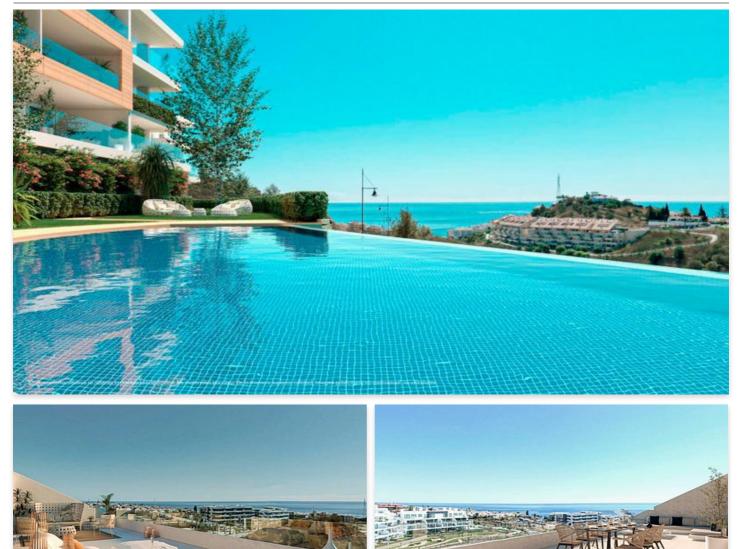

# Apartments with sea views in Fuengirola

## **Location: Fuengirola**

It is a very ambitious residential project, designed to meet the expectations of all • Reference: AP1330 owners, where care has been taken to the last detail so that you fall in love with your • home every day.

A set of great ideas and a lot of work that makes it the perfect place, integrating community areas and vegetation where outdoor areas flow seamlessly between the homes.

Where each phase It will be a closed area with security to offer you privacy and intimacy.

## Price: 585,000 € - 1,395,000 €

- Bedrooms: 1,2,3
- Bathrooms: 1,2,3 •
- Built Size: 72 126 m <sup>2</sup>
- Terrace: 29 97 m<sup>2</sup>